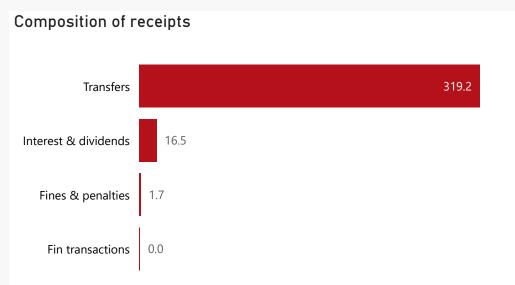

## **Public Entities Receipts**

Approved sales of G&S

Approved transfers

**2.0** (Blank)

**599.2** 53.3%