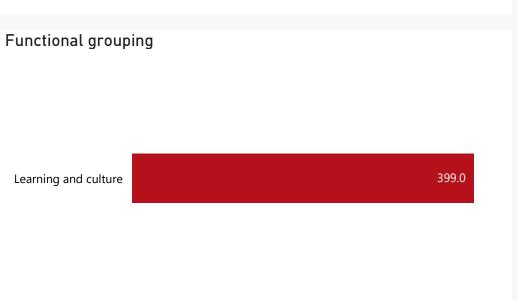

## **Public Entities Spending**

Approved CoE 80.4 47.8%

Approved G&S 40.7 51.3% Approved transfers 1,271.0 53.1%

R billion
R million
R thousand

Capital assets

| Spending           |          |       |            |
|--------------------|----------|-------|------------|
| Level 3            | Approved | YTD   | % YTD<br>▼ |
|                    | 514.4    | 338.7 | 84.9%      |
| ⊕ CoE              | 80.4     | 38.4  | 9.6%       |
| ⊞ Goods & services | 40.7     | 20.9  | 5.2%       |
|                    |          | 1.0   | 0.2%       |
| Total              | 635.5    | 399.0 | 100.0%     |
|                    |          |       |            |

Top 10 Entities

Agricultural Sector Education and Train... 399.0