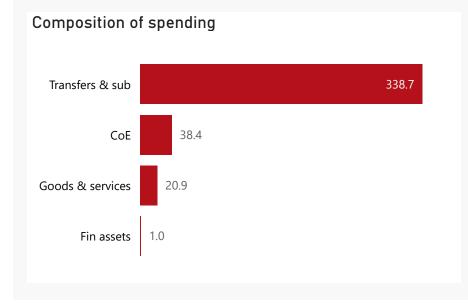

## **Public Entities Spending**

Approved CoE 80.4 47.8%

Approved G&S 40.7 51.3% Approved transfers 1,271.0 53.1%

R billion
R million
R thousand

Capital assets

| Spending           |          |       |            |
|--------------------|----------|-------|------------|
| Level 3            | Approved | YTD   | % YTD<br>▼ |
|                    | 514.4    | 338.7 | 84.9%      |
| ⊕ CoE              | 80.4     | 38.4  | 9.6%       |
| ⊞ Goods & services | 40.7     | 20.9  | 5.2%       |
|                    |          | 1.0   | 0.2%       |
| Total              | 635.5    | 399.0 | 100.0%     |
|                    |          |       |            |