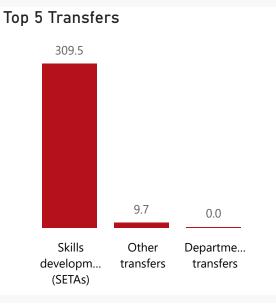

## Overview - Public Entities Quarterly Reporting

R billion
R million
R thousand



Approved receipts
635.5 53.1%

Receipts

Surplus/(deficit)

Approved spending 635.5 62.8%

317.7 337.3 Surplus/(deficit)
0.0













## **Public Entities Receipts**

Approved sales of G&S

Approved transfers

**2.0** (Blank)

**599.2** 53.3%



















## **Public Entities Spending**

Approved CoE 80.4 47.8%

Approved G&S 40.7 51.3% Approved transfers 1,271.0 53.1%

R billion
R million
R thousand











Capital assets

| Spending           |          |       |            |
|--------------------|----------|-------|------------|
| Level 3            | Approved | YTD   | % YTD<br>▼ |
|                    | 514.4    | 338.7 | 84.9%      |
| ⊕ CoE              | 80.4     | 38.4  | 9.6%       |
| ⊞ Goods & services | 40.7     | 20.9  | 5.2%       |
|                    |          | 1.0   | 0.2%       |
| Total              | 635.5    | 399.0 | 100.0%     |
|                    |          |       |            |

Top 10 Entities

Agricultural Sector Education and Train... 399.0