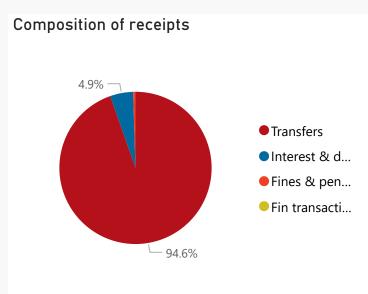

## Overview - Public Entities Quarterly Reporting

R billion
R million
R thousand



Approved receipts
635.5 53.1%

Receipts

Surplus/(deficit)

Approved spending 635.5 62.8%

317.7 337.3 Surplus/(deficit)
0.0













## **Public Entities Receipts**

Approved sales of G&S

Approved transfers

**2.0** (Blank)

**599.2** 53.3%



















## **Public Entities Spending**

Approved CoE 80.4 47.8%

Approved G&S 40.7 51.3% Approved transfers 1,271.0 53.1%

R billion
R million
R thousand











Capital assets

| Spending           |          |       |            |
|--------------------|----------|-------|------------|
| Level 3            | Approved | YTD   | % YTD<br>▼ |
|                    | 514.4    | 338.7 | 84.9%      |
| ⊕ CoE              | 80.4     | 38.4  | 9.6%       |
| ⊞ Goods & services | 40.7     | 20.9  | 5.2%       |
|                    |          | 1.0   | 0.2%       |
| Total              | 635.5    | 399.0 | 100.0%     |
|                    |          |       |            |

Top 10 Entities

Agricultural Sector Education and Train... 399.0