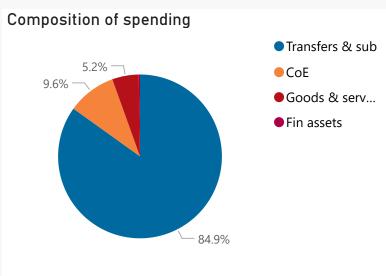

## **Public Entities Spending**

Approved CoE 80.4 47.8%

Approved G&S 40.7 51.3% Approved transfers 1,271.0 53.1%

R billion
R million
R thousand

Capital assets

| Spending           |          |       |            |
|--------------------|----------|-------|------------|
| Level 3            | Approved | YTD   | % YTD<br>▼ |
|                    | 514.4    | 338.7 | 84.9%      |
| ⊕ CoE              | 80.4     | 38.4  | 9.6%       |
| ⊞ Goods & services | 40.7     | 20.9  | 5.2%       |
|                    |          | 1.0   | 0.2%       |
| Total              | 635.5    | 399.0 | 100.0%     |
|                    |          |       |            |