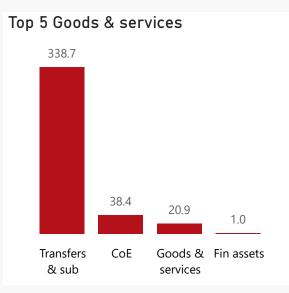

## **Public Entities Spending**

Approved CoE 80.4 47.8%

Approved G&S 40.7 51.3% Approved transfers 1,271.0 53.1%

R billion
R million
R thousand

Capital assets

| Spending           |          |       |            |
|--------------------|----------|-------|------------|
| Level 3            | Approved | YTD   | % YTD<br>▼ |
|                    | 514.4    | 338.7 | 84.9%      |
| ⊕ CoE              | 80.4     | 38.4  | 9.6%       |
| ⊞ Goods & services | 40.7     | 20.9  | 5.2%       |
|                    |          | 1.0   | 0.2%       |
| Total              | 635.5    | 399.0 | 100.0%     |
|                    |          |       |            |