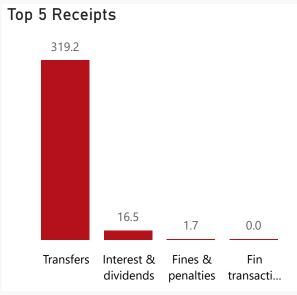

## Overview - Public Entities Quarterly Reporting

R billion
R million
R thousand



Approved receipts
635.5 53.1%

Receipts

Surplus/(deficit)

Approved spending 635.5 62.8%

317.7 337.3 Surplus/(deficit)
0.0













## **Public Entities Receipts**

Approved sales of G&S

Approved transfers

**2.0** (Blank)

**599.2** 53.3%



















## **Public Entities Spending**

Approved CoE 80.4 47.8%

Approved G&S 40.7 51.3% Approved transfers 1,271.0 53.1%

R billion
R million
R thousand











Capital assets

| Spending           |          |       |            |
|--------------------|----------|-------|------------|
| Level 3            | Approved | YTD   | % YTD<br>▼ |
|                    | 514.4    | 338.7 | 84.9%      |
| ⊕ CoE              | 80.4     | 38.4  | 9.6%       |
| ⊞ Goods & services | 40.7     | 20.9  | 5.2%       |
|                    |          | 1.0   | 0.2%       |
| Total              | 635.5    | 399.0 | 100.0%     |
|                    |          |       |            |

Top 10 Entities

Agricultural Sector Education and Train... 399.0