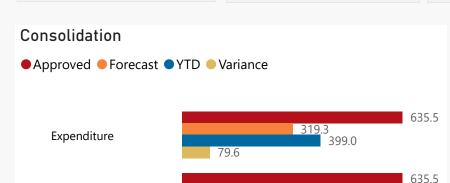

## **Public Entities Spending**

Approved CoE 80.4 47.8%

Approved G&S 40.7 51.3% Approved transfers 1,271.0 53.1%

R billion
R million
R thousand

Capital assets

| Spending           |          |       |            |
|--------------------|----------|-------|------------|
| Level 3            | Approved | YTD   | % YTD<br>▼ |
|                    | 514.4    | 338.7 | 84.9%      |
| ⊕ CoE              | 80.4     | 38.4  | 9.6%       |
| ⊞ Goods & services | 40.7     | 20.9  | 5.2%       |
|                    |          | 1.0   | 0.2%       |
| Total              | 635.5    | 399.0 | 100.0%     |
|                    |          |       |            |