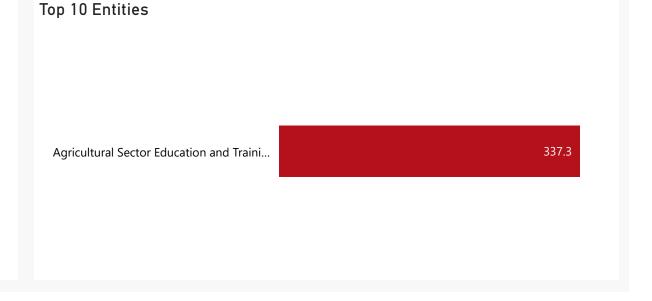

## Overview - Public Entities Quarterly Reporting

R billion
R million
R thousand



Approved receipts
635.5 53.1%

Receipts

Surplus/(deficit)

Approved spending 635.5 62.8%

317.7 337.3 Surplus/(deficit)
0.0













## **Public Entities Receipts**

Approved sales of G&S

Approved transfers

**2.0** (Blank)

**599.2** 53.3%



















## **Public Entities Spending**

Approved CoE 80.4 47.8%

Approved G&S 40.7 51.3% Approved transfers 1,271.0 53.1%

R billion
R million
R thousand











Capital assets

| Spending           |          |       |            |
|--------------------|----------|-------|------------|
| Level 3            | Approved | YTD   | % YTD<br>▼ |
|                    | 514.4    | 338.7 | 84.9%      |
| ⊕ CoE              | 80.4     | 38.4  | 9.6%       |
| ⊞ Goods & services | 40.7     | 20.9  | 5.2%       |
|                    |          | 1.0   | 0.2%       |
| Total              | 635.5    | 399.0 | 100.0%     |
|                    |          |       |            |

Top 10 Entities

Agricultural Sector Education and Train... 399.0