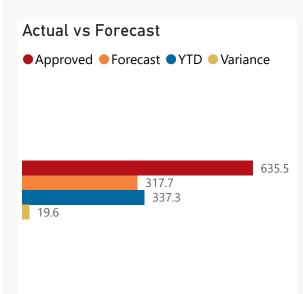

## Overview - Public Entities Quarterly Reporting

R billion
R million
R thousand

Approved receipts
635.5 53.1%

Receipts

Surplus/(deficit)

Approved spending 635.5 62.8%

317.7 337.3 Surplus/(deficit)
0.0