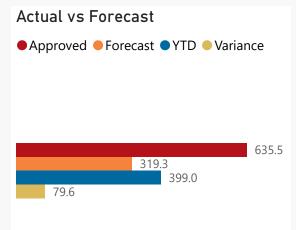

## Overview - Public Entities Quarterly Reporting

R billion
R million
R thousand

Approved receipts
635.5 53.1%

Receipts

Surplus/(deficit)

Approved spending 635.5 62.8%

317.7 337.3 Surplus/(deficit)
0.0