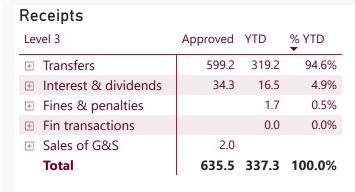

## **Public Entities Receipts**

Approved sales of G&S

Approved transfers

**2.0** (Blank)

**599.2** 53.3%