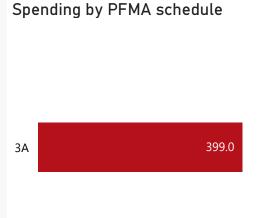

## **Public Entities Spending**

Approved CoE 80.4 47.8%

Approved G&S 40.7 51.3% Approved transfers 1,271.0 53.1%

R billion
R million
R thousand

Capital assets

| Spending           |          |       |            |
|--------------------|----------|-------|------------|
| Level 3            | Approved | YTD   | % YTD<br>▼ |
|                    | 514.4    | 338.7 | 84.9%      |
| ⊕ CoE              | 80.4     | 38.4  | 9.6%       |
| ⊞ Goods & services | 40.7     | 20.9  | 5.2%       |
|                    |          | 1.0   | 0.2%       |
| Total              | 635.5    | 399.0 | 100.0%     |
|                    |          |       |            |